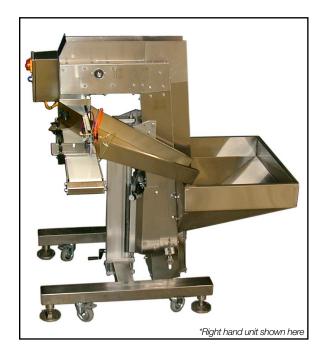

# Capstar Cap Feeder

#### **Product Overview:**

Shibuya Hoppmann's Capstar cap feeder is designed and engineered to feed and orient flat screw caps, tamper evident caps and other minimal featured products at speeds ranging from 40 to 600 parts per minute. Changeover from one cap to another takes less than five (5) minutes. The cleated elevator belt has a nominal cleat height of 2.00" and a cleat pitch of 4.00" allowing for maximum product loading. It is recommended that the cap diameter not exceed 3.50" with the standard belt, however, other belt sizes are available. Please contact Shibuya Hoppmann for further information.