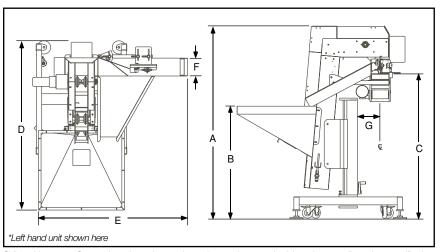

### **Product Specifications:**

|    |                           | <u>ANSI</u>   | <u>ivietric</u> |
|----|---------------------------|---------------|-----------------|
|    | Overall Height            | 65.13"-81.13" | 1655-2060mm     |
| B. | Load Height               | 35.75"-51.73" | 908- 314mm      |
|    | Discharge Height          | 46.22"-62.20" | 1174-1580mm     |
| D. | Overall Length            | 60.47"        | 1536mm          |
| E. | Overall Width             | 54.00"        | 1371mm          |
|    | Belt Width                | 6.00"         | 152mm           |
| G. | Conveyor Belt Center Line | 7.00"         | 178mm           |
|    |                           |               |                 |